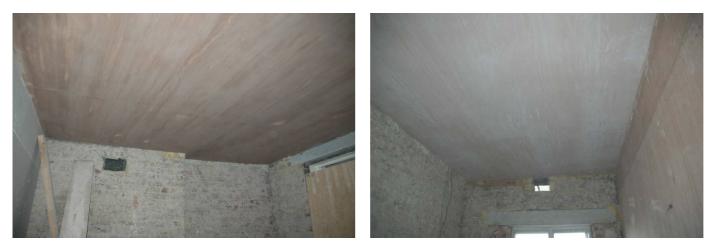

## 106-108 Boundary Road: Update 23 – 2<sup>nd</sup> Floor Internal

Internal 2<sup>nd</sup> floor plastering: Photos (a) Front (Master) bedroom ceiling (b) Bathroom ceiling

Internal 2<sup>nd</sup> floor plastering: Photos (c) Rear (2nd) bedroom ceiling (d) En-suite ceiling and shower tray