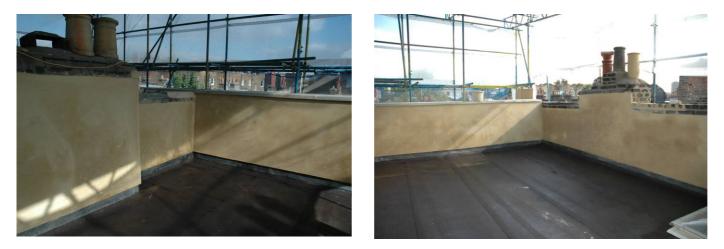

## 106-108 Boundary Road: Update 23 – Roof rendering, insulation and wiring

**External:** Photos (a) & (b) Completed rendering at roof level

**Internal: Photos** (a) & (b) Sound insulation (c) Studwork in 2<sup>nd</sup> floor flat (hallway outside bedrooms) and (d) insulation, wiring and pipework in the 1<sup>st</sup> floor ceiling.