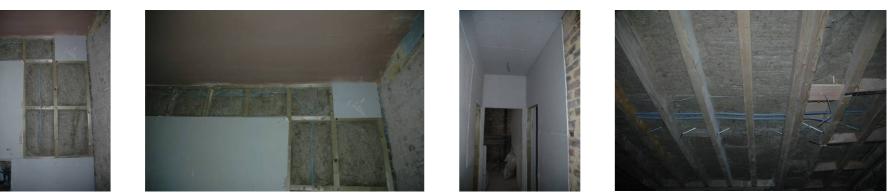

## 106-108 Boundary Road: Update 23 – Roof rendering, insulation and wiring

**External:** Photos (a) & (b) Completed rendering at roof level

**Internal: Photos** (a) & (b) Sound insulation (c) Studwork in 2<sup>nd</sup> floor flat (hallway outside bedrooms) and (d) insulation, wiring and pipework in the 1<sup>st</sup> floor ceiling.