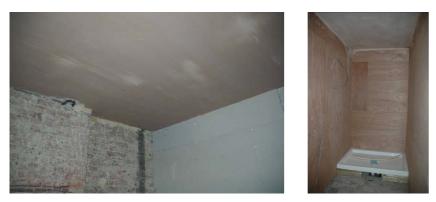

## 106-108 Boundary Road: Update 23 – 2<sup>nd</sup> Floor Internal

Internal 2<sup>nd</sup> floor plastering: Photos (a) Front (Master) bedroom ceiling (b) Bathroom ceiling

Internal 2<sup>nd</sup> floor plastering: Photos (c) Rear (2nd) bedroom ceiling (d) En-suite ceiling and shower tray